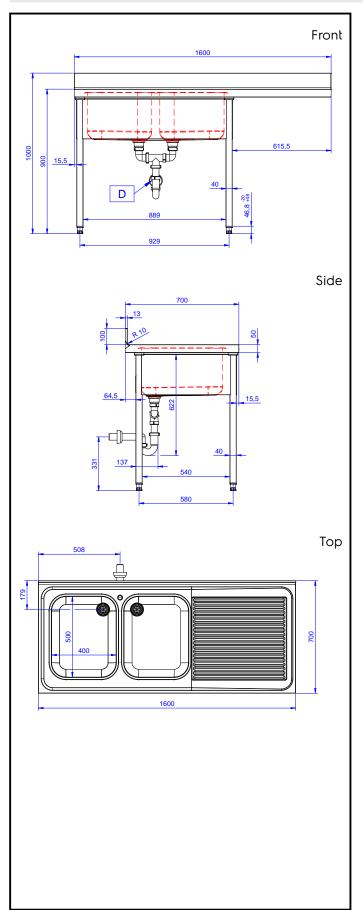

### Item No.

Entirely made from stainless steel. The 50mm high worktop in 304 AISI stainless steel, 1mm in thickness, has an overflow rim and welded corners. Integral rear upstand, h=100mm, with 10mm radius. All-round apron (except where the dishwasher is placed). Square section legs 40x40mm on 1" height-adjustable feet (+/-20mm) N. 2 bowls mm400x500x300h with overflow pipe and 2" drain hole; drainer (on the right hand side) with void under space to lodge an undercounter dishwasher.

## **Key Information:**

External dimensions, Width:

133195 (NDBD1617R)1600 mmExternal dimensions, Depth:700 mmExternal dimensions, Height:1000 mmUpstand Dimensions, Height:100 mmUpstand Dimensions, Depth:13 mmUpstand Dimensions, Radius:R=14

Bowls number 2
Bowl dimensions 400X500XH250

Worktop thickness: 0 mm Net weight: 51 kg

> Standard Preparation Sink for Dishwasher with 2 Bowls & Right Drain