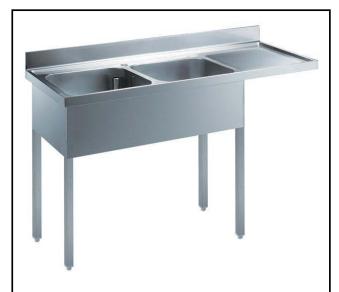

### Standard Preparation Sink for Dishwasher with 2 Bowls & Right Drain

| ITEM #  |
|---------|
| MODEL # |
| NAME #  |
| SIS #   |
| AIA#    |

133195 (NDBD1617R)

Sink Unit for Undercounter Dishwasher with 2 bowls 500x500mm and right hand drainer, 1600mm

### Item No.

Entirely made from stainless steel. The 50mm high worktop in 304 AISI stainless steel, 1mm in thickness, has an overflow rim and welded corners. Integral rear upstand, h=100mm, with 10mm radius. All-round apron (except where the dishwasher is placed). Square section legs 40x40mm on 1" height-adjustable feet (+/-20mm) N. 2 bowls mm400x500x300h with overflow pipe and 2" drain hole; drainer (on the right hand side) with void under space to lodge an undercounter dishwasher.